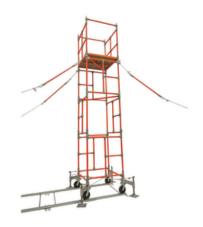

# Scaffolding Guard Module, 1.2m X 2m (International Only)

By CHANCE Utility Catalog # PSC4021442

Insulated Scaffolding Guard Module, 1.2m X 2m. Insulated Scaffolding is not available for sale or use in the USA and Canada.

\*Representative Image

## **Features**

• 1.2m x 2m Guard Module - PSC4021442