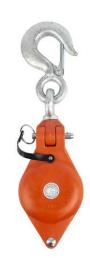

# Handline Block, 1,000 lb.

By: CHANCE Lineman Tools & Equipment Catalog # PSC4033478

Handline Block, Safety Orange, 1,000 lb rated working load

## **Features**

• Fiberglass-filled Nylon body and sheave

• Spring-loaded safety latch on forged steel hook