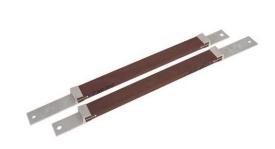

## APITONG WOOD CROSSARM BRACE, 13/16in x 1-3/4in PROFILE, 26in LENGTH, 38" SPAN x 18in DROP, SOLD AS PAIR

By Hubbell Catalog # PSCAF626P1116

- 7/16" dia. crossarm hole and 11/16" pole hole
- Tongue and groove fitting/wood connection captured with nail through both wood and aluminum
- End fittings are 6061-T6 aluminum
- Brace member is Apitong wood, pressure treated with copper naphthenate per AWPA P8 standards