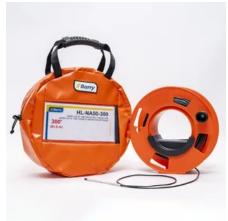

# Barry D.E.W. Line® Throw Line, 500 ft/152.4 m

By Chance Catalog # PSCDEWNA50500

Dielectric Even Wet insulating rope tool designed as a leading line for lifting other lines when performing live line work on AC or DC systems.

## **Features**

- Working Load Limit 30 lb./13.6 kg
- Meets or exceeds dry or wet electrical requirements of IEC 62196:2009 and ASTM F1701-12
- Cleanable and easy to maintain and test
- Fixed length with capped and sealed terminations
- Storage bag and reel included

#### General

Catalog Number PSCDEWNA50500

\*Representative Image

Working Load Limit 30 lb