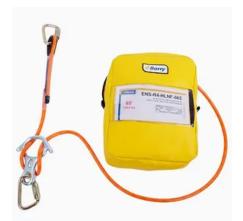

# Barry D.E.W. Line® R4 Rescue Kit, 50 ft /15.2 m

By Chance Catalog # PSCDEWR4050

Dielectric Even Wet self-contained, pre-assembled, easily deployed, and reusable system designed to perform self rescue.

## Features

- Working Load Limit 500 lb./226 kg
- · Meets or exceeds dry or wet electrical requirements of IEC 62196:2009 and ASTM F1701-12
- Cleanable and easy to maintain and test
- Arc-Flash Category 4 rated
- Storage bag included