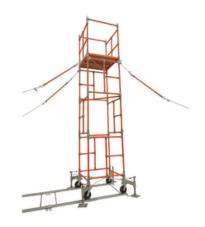

# 12 Meter Set, 1x2 platform with adjustable feet (International Only)

By CHANCE Utility Catalog # PSCS121X2F

Insulated Scaffolding, 12 Meter Set,  $1m \times 2m$  platform with adjustable feet. Insulated Scaffolding is not available for sale or use in the USA and Canada.

\*Representative Image

#### **Features**

• Insulated Scaffolding - 1m x 2m Platform

#### General

Style 12 Meter Set, 1m X 2m

Platform With Adjustable Feet