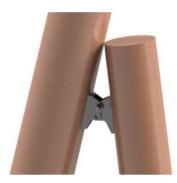

# **PUSH POLE BRACE**

By Chance Catalog # SG611

Push pole brace connects a diagonal pole to an upright pole for support with tension guying is not possible.

# Features

- Adjustable for various pole angles
- Installs on poles diameters of 6" to 11"
- Base diameter is 4" x 8"
- Mounts with six 3/4" diameter machine bolts
- Hinge bolt is 3/4'
- Braces is galvanized ductile iron per ASTM A-536
- Fasteners are galvanized steel per ASTM A-153