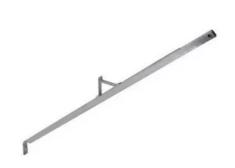

## SIDE-ARM CROSSARM BRACE, 10ft LENGTH, 2in x 2in x 1/4in STEEL

By Chance Catalog # T2030367

A diagonal steel brace used to provide stability and strength to crossarms that are installed in an offset application. Industry slang is alley arm brace

- 11/16" dia. crossarm hole and two 11/16" pole mounting holes
- Includes lineman's step
- Hot dipped galvanized