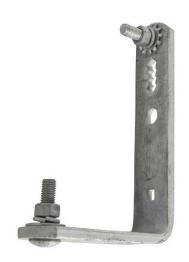

## CROSSARM MOUNTED, COMBINATION CUTOUT & ARRESTER BRACKET, 5-1/4in EXTENSION, LESS BACKSTRAP and CROSSARM BOLTS

By Hubbell Catalog # T2060630

Bracket is used to mount a cutout and overhead arrester on crossarm.

- Includes one 1/2" x 2" captive carriage bolt with hex nut, Belleville washer and single coil lockwasher
- Arrester bolt is 1/2" x 2" with hex nut, tooth lockwasher and spring lockwasher
- Bracket is 3/8" x 2" galvanized steel per ASTM A-153