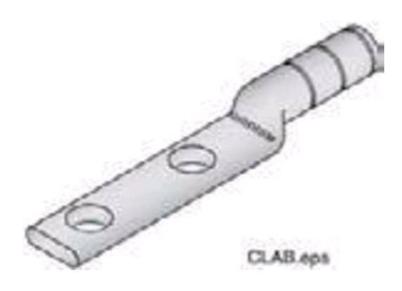

## CHL1000BN

by CMC

Catalog ID: CHL1000BN

Two-Hole Copper Compression Lugs

- For Copper Conductors only
- Extra long top surfaces on NEMA drilled pads provide compatibility for mounting type CSL stacking lugs so that two conductors can be connected to each NEMA two-hole attachment position on transformer spade terminals and bus bars.
- Each fitting is marked with several manufacturers' recommended crimping dies
- Material:Tin Plated Copper
- Bottom Lug

## General

| Material        | Tin Plated Copper |
|-----------------|-------------------|
| Number of Holes | 2                 |
| UPC             | 192663118946      |

## **Dimensions**

| Length    | 7.9 in  |
|-----------|---------|
| Thickness | 0.33 in |
| Width     | 2.18 in |

3501 Symmes Road
Hamilton, Ohio 45015 - 1369
513 - 860 - 4455(Press 2 for Customer Service and Sales)
To email customer Service: jrex @cmclugs.com