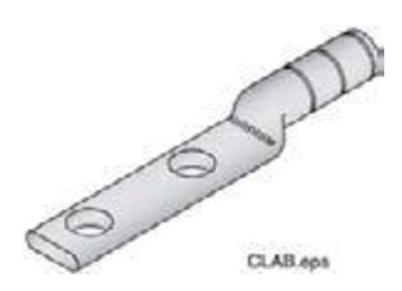

# CHL300BN

### by CMC

Catalog ID: CHL300BN

Two-Hole Copper Compression Lugs

- For Copper Conductors only
- Extra long top surfaces on NEMA drilled pads provide compatibility for mounting type CSL stacking lugs so that two conductors can be connected to each NEMA two-hole attachment position on transformer spade terminals and bus bars.
- Each fitting is marked with several manufacturers' recommended crimping dies
- Material:Tin Plated Copper
- Bottom Lug