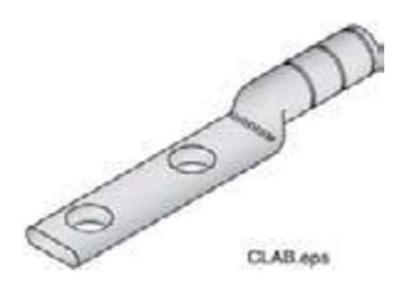

## CHL400BN

by CMC

Catalog ID: CHL400BN

Two-Hole Copper Compression Lugs

- For Copper Conductors only
- Extra long top surfaces on NEMA drilled pads provide compatibility for mounting type CSL stacking lugs so that two conductors can be connected to each NEMA two-hole attachment position on transformer spade terminals and bus bars.
- Each fitting is marked with several manufacturers' recommended crimping dies
- Material:Tin Plated Copper
- Bottom Lug