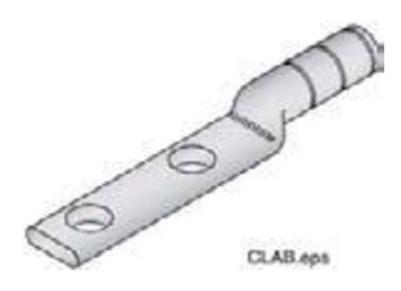

## CHL600BN

by CMC

Catalog ID: CHL600BN

Two-Hole Copper Compression Lugs

- For Copper Conductors only
- Extra long top surfaces on NEMA drilled pads provide compatibility for mounting type CSL stacking lugs so that two conductors can be connected to each NEMA two-hole attachment position on transformer spade terminals and bus bars.
- Each fitting is marked with several manufacturers' recommended crimping dies
- Material:Tin Plated Copper
- Bottom Lug

## General

| Material        | Tin Plated Copper |
|-----------------|-------------------|
| Number of Holes | 2                 |
| UPC             | 192663118922      |

## **Dimensions**

| Length    | 7.5 in  |
|-----------|---------|
| Thickness | 0.26 in |
| Width     | 1.68 in |

3501 Symmes Road Hamilton, Ohio 45015 - 1369 513 - 860 - 4455(Press 2 for Customer Service and Sales) To email customer Service: jrex @cmclugs.com