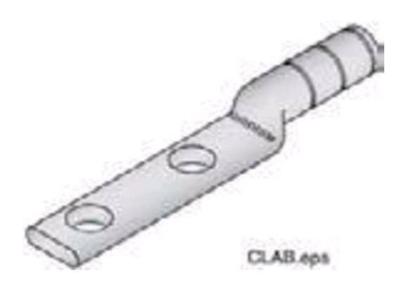

## CHL750BN

by CMC

Catalog ID: CHL750BN

Two-Hole Copper Compression Lugs

- For Copper Conductors only
- Extra long top surfaces on NEMA drilled pads provide compatibility for mounting type CSL stacking lugs so that two conductors can be connected to each NEMA two-hole attachment position on transformer spade terminals and bus bars.
- Each fitting is marked with several manufacturers' recommended crimping dies
- Material:Tin Plated Copper
- Bottom Lug

## General

| Material        | Tin Plated Copper |
|-----------------|-------------------|
| Number of Holes | 2                 |
| UPC             | 192663118939      |

## **Dimensions**

| Length    | 7.6 in  |
|-----------|---------|
| Thickness | 0.27 in |
| Width     | 1.9 in  |

3501 Symmes Road Hamilton, Ohio 45015 - 1369 513 - 860 - 4455(Press 2 for Customer Service and Sales) To email customer Service: jrex @cmclugs.com