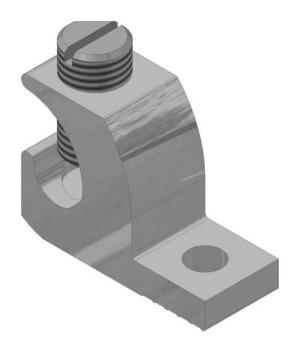

## **CL-112S**

by CMC Catalog ID: CL-112S

Copper Lay-in Lug with 1/0-14 AWG wire range and 0.27 inch stud size. CMC\* CL ground connectors are manufactured from high strength pure electrolytic copper to insure both maximum strength and conductivity. Plain finished. Designed for use on conduit grounding bushings. Open faced design allows installer to quickly lay-in the grounding conductor as a jumper to multiple conduits with no break in ground conductor. Connectors are UL approved for direct burial and rated for 90° C (486B Listed).

### Dimensions

| Dimension - Stud Size inch | 0.27 in                   |
|----------------------------|---------------------------|
| Dimensions                 | 1.5 in x 0.6 in x 1.17 in |
| Height                     | 1.17 in                   |
| Length                     | 1.5 in                    |
| Width                      | 0.6 in                    |

#### Conductor Related

| Conductor - C | opper Str Size Range | 1/0-14 AWG |
|---------------|----------------------|------------|
|               |                      |            |

3501 Symmes Road Hamilton, Ohio 45015 - 1369 513 - 860 - 4455(Press 2 for Customer Service and Sales) To email customer Service: jrex @cmclugs.com