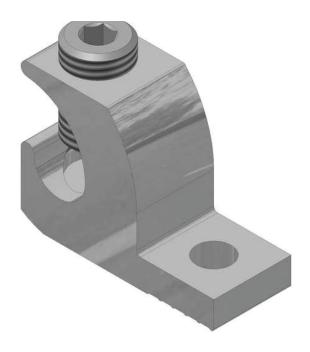

by CMC Catalog ID: CL-200S

Copper Lay-in Lug 3/0-6 AWG and 0.33 inch stud size.  $\mathsf{CMC}^{\scriptscriptstyle \otimes} \mathsf{CL}$  ground connectors are manufactured from high strength pure electrolytic copper to insure both maximum strength and conductivity. Plain finished. Designed for use on conduit grounding bushings. Open faced design allows installer to quickly lay-in the grounding conductor as a jumper to multiple conduits with no break in ground conductor. Connectors are UL approved for direct burial and rated for 90° C (486B Listed).

### Dimensions

| Dimension - Stud Size inch | 0.33 in                 |
|----------------------------|-------------------------|
| Dimensions                 | 2 in x 0.8 in x 1.56 in |
| Height                     | 1.56 in                 |
| Length                     | 2 in                    |
| Width                      | 0.8 in                  |

#### **Conductor Related**

| Conductor - Copper Str Size Range | 3/0-6 AWG |
|-----------------------------------|-----------|
|                                   |           |