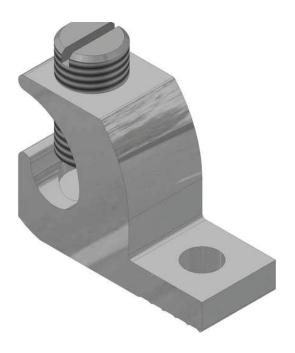

by CMC Catalog ID: CL-50S

Copper Lay-in Lug with 4-14 AWG wire range and 0.22 inch stud size. CMC<sup>®</sup> CL ground connectors are manufactured from high strength pure electrolytic copper to insure both maximum strength and conductivity. Plain finished. Designed for use on conduit grounding bushings. Open faced design allows installer to quickly lay-in the grounding conductor as a jumper to multiple conduits with no break in ground conductor. Connectors are UL approved for direct burial and rated for 90° C (486B Listed).

### Dimensions

| Dimension - Stud Size inch | 0.22 in                     |
|----------------------------|-----------------------------|
| Dimensions                 | 1.07 in x 0.38 in x 0.78 in |
| Height                     | 0.78 in                     |
| Length                     | 1.07 in                     |
| Width                      | 0.38 in                     |

#### Conductor Related

| Conductor - Copper Str Size Range | 4-14 AWG |
|-----------------------------------|----------|
|-----------------------------------|----------|