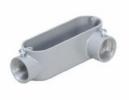

# Threaded/Set Screw Fittings: LL Body Only 1/2" Combo LL Type Body

C13.1

www.hubbell.com

## Catalog #: CLL050

### APPLICATIONS

For use with threaded rigid/IMC conduit, or EMT, for pulling access or to split a run into multiple directions. N/A  $\ensuremath{\mathsf{N/A}}$ 

### PRODUCT FEATURES

Durable die cast aluminum construction Premium powder coat finish Combination head screw