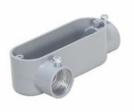

## Threaded/Set Screw Fittings: LR Body Only 1" Combo LR Type Body

www.hubbell.com

C13.1

#### Catalog #: CLR100

#### APPLICATIONS

For use with threaded rigid/IMC conduit, or EMT, for pulling access or to split a run into multiple directions. N/A  $\ensuremath{\mathsf{N/A}}$ 

#### PRODUCT FEATURES

Durable die cast aluminum construction Premium powder coat finish Combination head screw