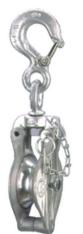

# Snatch Block with Forged Steel Hook, 1,250 lb.

By Chance Lineman Tools & Equipment Catalog # 22301

Light-weight cast-aluminum housing and sheave with a hinged cotterlock yoke and forged steel hook makes for quick rigging in diversified applications.

## Features

- Spring Loaded safety latch on forged steel hook
- Sheave operates on bronze oilite bearings
- Maximum rope size is 5/8"
- Maximum rated working load 1,250 lb.
- Replacement Ball Lok pin and chain PS400006 available separately

### General

| EU RoHS Indicator | No               |
|-------------------|------------------|
| Material          | Cast Aluminum    |
| Max Load Lbs.     | 1250 lb          |
| Style             | With Steel Hook  |
| Swivel Top?       | Yes              |
| Туре              | Load Lift Assist |
| UPC               | 096359069775     |