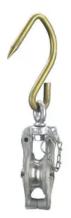

## Snatch Block with Steel Meat Hook, 1,250 lb.

By Chance Lineman Tools & Equipment Catalog # 22302

Light-weight cast-aluminum housing and sheave with a hinged cotterlock yoke makes for quick rigging in diversified applications.

## Features

- Steel Meat hook version
- Sheave operates on bronze oilite bearings
- Maximum rope size is 5/8"
- Maximum rated working load 1,250 lb.
- Replacement Ball Lok pin and chain PS400006 available separately

## General

Catalog Number Material Max Load Lbs. Style Swivel Top? Туре

22302 Cast Aluminum 1250 lb With Meat Hook Yes Load Lift Assist

| UPC                    | 096359069782   |
|------------------------|----------------|
| Dimensions             |                |
| Weight<br>WeightMetric | 2 lb<br>0.9 kg |
| Logistics              |                |