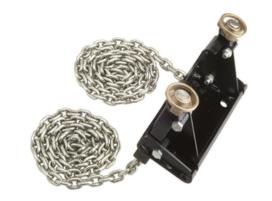

# Capstan Hoist All-Purpose Bracket for 1,000 lb. Units

By Chance Lineman Tools & Equipment Catalog # C3081335

Capstan Hoist All-Purpose Bracket for 1,000 lb Series 90 hoists. Includes 2 Chain Clamps for poles, tower legs, angles, and beams.