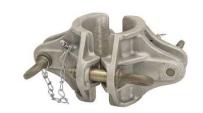

## Wire Tong Pole Clevis, 3 in

By Chance Lineman Tools & Equipment Catalog # C4000345

The Wire Tong Pole Clevis clamps around the vertical wire tong supporting an auxiliary crossarm, and engages the butt rings of the two wire tongs used as side braces.