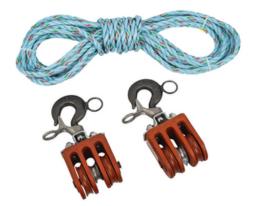

# Two Double Blocks with 120 ft of 1/2 in Samson ULTRA-BLUE 3 Rope

By Chance Lineman Tools & Equipment Catalog # C4000914

Rope is pre-installed for immediate use out of the box

## Features

- Shells and sheaves are made of high dielectric, fiberfilled natural nylon
- Silicon Bronze Shaft with Oil-Impregnated Bronze Sheave Bearings
- Dielectric rating in dry weather is 30,000 volts between bearing and mounting bolt nut
- Maximum rope diameter accepted is 1/2"

## General

| EU RoHS Indicator | No                         |
|-------------------|----------------------------|
| Material          | Polyolefin Rope            |
| Max Load Lbs.     | 3500 lb                    |
| Style             | 2 Double Blocks w/ 120' of |
|                   | Rope                       |
| Swivel Top?       | Yes                        |
| Туре              | Load Lift Assist           |
| UPC               | 096359016892               |