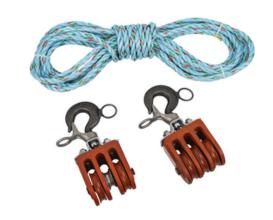

## Double and Triple Blocks with 150 ft of 1/2 in Samson ULTRA-BLUE 3 Rope

By Chance Lineman Tools & Equipment Catalog # C4000915

Rope is pre-installed for immediate use out of the box

## **Features**

- Shells and sheaves are made of high dielectric, fiberfilled natural nylon
- Silicon Bronze Shaft with Oil-Impregnated Bronze Sheave Bearings
- Dielectric rating in dry weather is 30,000 volts between bearing and mounting bolt nut
- Maximum rope diameter accepted is 1/2"

## General

EU RoHS Indicator No

Material Polyolefin Rope

Max Load Lbs. 3500 lb

Style Double & Triple Blocks w/ 150'

of Rope

Swivel Top? Yes

Type Load Lift Assist UPC 096359016908