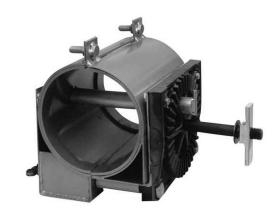

# Boom Adapter For 3 Phase Lift with square mast

By Chance Lineman Tools & Equipment Catalog # C4001469

Optional Round Boom Adapter for Altec Digger derricks with 9" Diameter Boom

## **Features**

- Optional Adapter to attach C4000744 and T4001753 3
   Phase Lifts to Altec Digger derricks with 9" diameter Boom
- This is used to replace the square adapte
- Goes on to round boom and alllows the square mast E4000749P to be attached at different angles