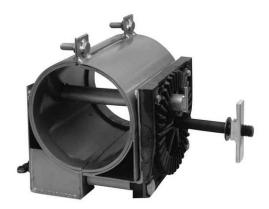

## Boom Adapter For 3 Phase Lift with square mast

By Chance Lineman Tools & Equipment Catalog # C4001877

Optional Round Boom Adapter for Altec Digger derricks with  $8^{\prime\prime}$  Diameter Boom

- Optional Adapter to attach C4000744 and T4001753 3 Phase Lifts to Altec Digger derricks with 8" diameter Boom
- This is used to replace the square adapte
- Goes on to round boom and alllows the square mast E4000748P to be attached at different angles