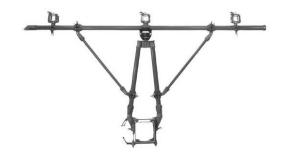

# **Three Phase Boom Lift**

By Chance Lineman Tools & Equipment Catalog # C4002719

**BOOM LIFT. 3 PHASE** 

## **Features**

- 10' Vertical orange Epoxiglas ™ mast (4" x 4")
- 10' Horizontal gray Epoxirod® support arm (2-1/2" dia.) with four Heavy-Duty Rollertype Wireholders for conventional crossarm construction
- 6' Horizontal gray Epoxirod support arm (2-1/2" dia.) with one additional Wireholder for center mast for armless construction
- Weight of each complete set: 225 lb / 102 kg