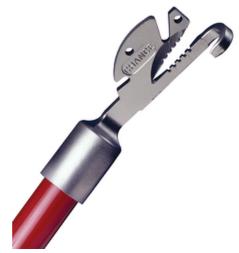

# Tie Wire Claw Tool, 1-1/4" X 6'

By Chance Lineman Tools & Equipment Catalog # C4031764

TOOL, UNIV TIE WIRE CLAW, Hand-like hot line tool easily and neatly applies tie wires, both factory-formed and field-formed. Claw controls wire with grip equal to pliers, permits securely wrapping tight coils onto conductors.

#### **Features**

- Hand-like hot-line tool easily and neatly applies tie wires, both factory- and field-formed
- With grip equal to pliers, securely wraps tight coils onto conductors
- Available either as a Universal Tool accessory with splined fitting or ferrule style mounted on insulated Epoxiglas <sup>™</sup> handles