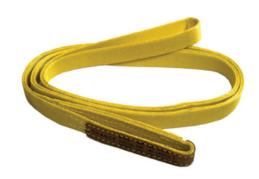

# Endless Nylon Sling, 2 in x 5 ft

By Chance Lineman Tools & Equipment Catalog # C4170141

non-insulating webbing slings are made in a highly visible safety yellow.

\*Representative Image

#### **Features**

- ENDLESS: The most versatile of all. Used in vertical, basket or choker hitch it conforms precisely to the shape of the
- Permits the two parts of the sling which go around the load to spread apart to provide a "cradle" for the load
- Easiest & longest lasting because no eyes to determine waring points
- · No metal of any kind, either in the body or in the form of end fittings