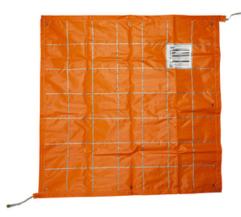

## Equi-Mat<sup>®</sup>, Personal Protective Ground Mat, 120" X 120"

By Chance Lineman Tools & Equipment Catalog # C6002852

Standard Orange Equi-Mat® Personal Protective Ground Grid. Complies with OSHA 1910.269 for equipotential requirements near vehicles, underground gear, overhead switches and in substations. Meets F2715 Standard.