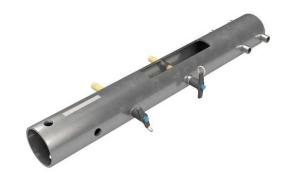

# Jib Sleeve Adapter for Altec Round 4" Diameter Jib

By Chance Lineman Tools & Equipment Catalog # E4001678

Jib Sleeve to attached 3 Phase Boom Lift to Altec Round 4" Diameter Jib

## **Features**

- The Jib Sleeves connects the Load Monitor Box that supports the 10' Mast onto the Truck Jib
- This size fits Altec Round 4" Diameter Jib
- This adatper is included with the C4001664 Complete 3 Phase Boom Lift