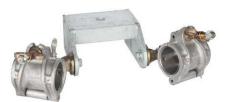

## Features

- Quick, easy rigging on most types of structure
- Converts Chance Epoxiglas <sup>™</sup> ladder to a platform for liveline maintenance
- Sets are designed for steel or wood structures, vertical or horizontal
- Support the structure-end of the ladder in a tagged-out position
- Sets are designed for use on 2-1/2"-dia. side rail ladders
- Can be ordered as sets or individual components