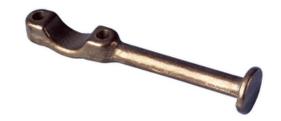

# Rear Mount Support Stud for Grounding Clamp

By Chance Lineman Tools & Equipment Catalog # G3626

Rear Mount Support Stud for Grounding Clamp

\*Representative Image

#### **Features**

- Can be installed on various grounding clamps
- Replaces the strain relief strap
- · For rear mount of stud
- The support stud IS NOT a current carrying component
- It serves as a parking stand for a second clamp and helps to prevent "parked" clamp from making contact with conductor or ground
- Beneficial in three-phase grounding applications.