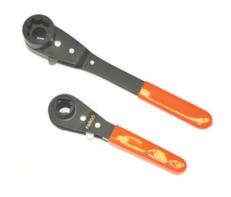

# **Fargo Nut-Runner**

By Chance Lineman Tools & Equipment Catalog # GP3458

Nut-Runner wrench for 3/4" and 5/8" bolts.

\*Representative Image

#### **Features**

- Bolt-thru socket design
- 2 in 1 combination square socket fits nuts for both 5/8" & 3/4" machine bolts
- Reversible ratchet easy to switch in gloves

#### General

| End A Type | Nut-Runner. 2 in 1 |
|------------|--------------------|

Combination Socket, 3/4" and

5/8'

UPC 096359313052