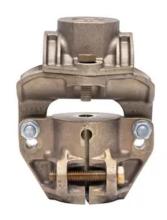

# **Crossarm Clamp Assembly for Bipod Auxiliary Arm**

By Chance Lineman Tools & Equipment Catalog # H48633

Replacement Crossarm Clamp Assembly for H486310 Bipod Arm Boom Mounted Auxiliary Arm