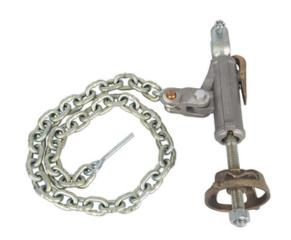

## Wheel Tightener Assembly With 36 in Chain

By Chance Lineman Tools & Equipment Catalog # M1848W

Replacement Wheel Tightener Assembly for Wiretong Saddles, Grounding Cluster Bars, Gins, and various other supports

## **Features**

- Included Tightener Spring aseembly, 36" chain and socket
- Replacement assembly can be easily bolted on to the various Wiretong Saddles, Grounding Cluster Bars, Gins, and other supports that use the Chain Binder
- Wheel Type fasteners are easy to apply, hold saddle firmly in place and prevent riding
- Wheel tightener has spring take-up
- Maximum workload is 2,500 lbs
- Can be used with Extension Chains to increase length of Chain Tightener for use on larger-diameter poles