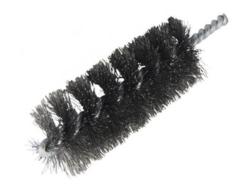

## **Carton of 10 Conductor Cleaning Brushes**

By Chance Lineman Tools & Equipment Catalog # M1899

V-position of brushes gives 2-sided cleaning action. As brushes wear, they can be rotated, by loosening the anchor screws, so that unused bristles will come in contact with conductor.