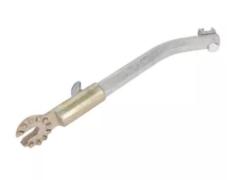

# **Cotter Key Holder**

By Chance Lineman Tools & Equipment Catalog # M4455103

Used to install cotter keys into semirecessed hardware such as found EHV, this tool will hold the keys of the position for proper insertion into clevis pins. The tool will hold the key firmly, yet readily release onceengagement is made.

## **Features**

- Designed to fit Universal Poles and any CHANCE Insulated Hand Tool with a universal fitting
- Used to install cotter keys into semi-recessed hardware. Tool holds the keys in position for proper insertion into clevis pins, and easily releases once engagement is made