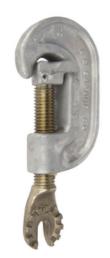

## **Link Stick Head**

By Chance Lineman Tools & Equipment Catalog # M445536

Use with light conductors. The clamp will hook into a cum-a-long ring. Jaw openings range from .750" to .22". Jaws have rounded edges to prevent scarring conductors. The hook is made of heattreated aluminum alloy. Screw is Everdur.