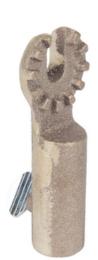

## Chuck Blank Tool, 5/8 inch opening, with Wing Nut

By Chance Lineman Tools & Equipment Catalog # M445537

The Chuck Blank can be used for a variety of applications, such as inserting screw drivers, saws, etc. The wing nut tightens the installed tool.