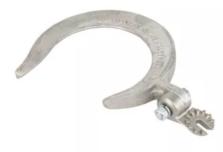

# **Shepherd Hook**

By Chance Lineman Tools & Equipment Catalog # M445539

The self-aligning shepherd hook is designed for pulling and lifting insulator strings. Swivel action permits it to rotate and maintain its alignment with the insulator at all times. Heat treated aluminum alloy.

## Features

- Designed for pulling and lifting insulator strings
- Swivel action permits it to rotate and maintain alignment with the insulator at all times
- Heat treated aluminum alloy