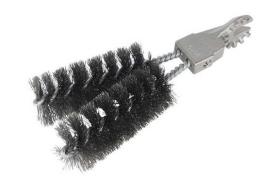

# **Conductor Cleaning Brush**

By Chance Lineman Tools & Equipment Catalog # M445563

V-position of brushes gives 2-sided cleaning action. As brushes wear, they can be rotated, by loosening the anchor screws, so that unused bristles will come in contact with conductor.