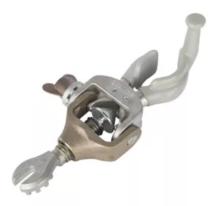

# Fuse Puller for 1.5 to 2 in (38 to 50 mm) fuses

By Chance Lineman Tools & Equipment Catalog # M445578

The Fuse Puller may be preset to any position desired and locked there by tightening the wing nut. A spring assembly also permits the tool to be preset without locking, so that it will align with the fuse during the pulling operation. The Fuse Puller is opened and closed by turning the pole. Its jaws are plastisol covered.

#### Features

- For 1.5 in to 2.5 in (38 mm to 63 mm) fuses
- May be preset and locked to any desired position
- Spring assembly permits the tool to be preset without locking
- Jaws are plastisol covered