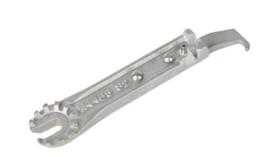

## **All-Purpose Cotter Key Tool**

By Chance Lineman Tools & Equipment Catalog # M445582

For pulling and replacing hump-type cotter keys. Particularly suitable for use on clevis pins and ball socket insulators. Easy guiding of cotter key provided by contoured slot and raised eye pin.