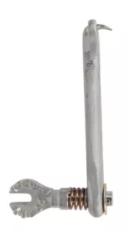

# **Cotter Key Puller**

By Chance Lineman Tools & Equipment Catalog # M445596

This Cotter Key Puller is used to partially withdraw a ball-socket cotter key so that the insulator can be removed from another insulator hanger. This puller with its thin prong is preferred for prying out standard keys deeply set on long insulator strings.

## **Features**

- Used to partially withdraw a ball-socket cotter key so that the insulator can be removed from another insulator hanger
- Thin prong design for prying out deeply set standard keys on long insulator strings