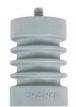

# Insulator

By Chance Lineman Tools & Equipment Catalog # M48057

Epoxy based, available as separate items or can be added to existing auxiliary arm wireholders to upgrade for  $34.5~{\rm kV}$  use.

#### General

Style UPC Epoxy Insulator 096359048367

#### Dimensions

| Length        | 3.75 in               |
|---------------|-----------------------|
| Length Metric | 9.525 mm              |
| Weight        | 1.233 lb              |
| WeightMetric  | 0.5592793922100001 kg |
|               |                       |