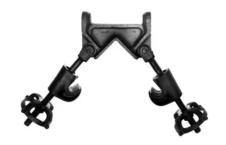

# **Fixed Tower Mount for Platforms**

By Chance Lineman Tools & Equipment Catalog # M490121

Includes Two self-locking handwheels

## **Features**

- Fits all Chance platforms except Suspension model
- For attachment to tower legs 3.5 in (88 mm) x 3.5 in (88 mm) to 8 in (203 mm) x 8 in (203 mm)

## General

Catalog Number M490121 EU RoHS Indicator No

Style Fixed Tower Mount

Attachment

UPC 096359048398