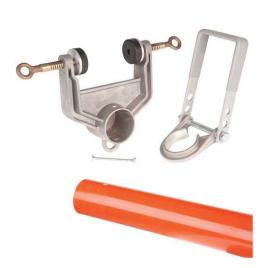

# Universal Extension Arm Retrofit Kit

By Chance Lineman Tools & Equipment Catalog # PSC4004103

Allows conversion of wood-only Extension Arms to Universal Extension Arms

## Features

- Fit composite or wood crossarms up to  ${}^{33}\!/_{4}$ " x  ${}^{43}\!/_{4}$ "
- Cushioned clamp and hanger loop to protect composite
  arms
- Grippers on clamp can be removed for wood crossarms
- Design allows removal of components for reconditioning pole
- Designed for use with rubber gloves or hotsticks