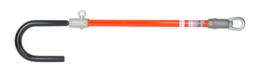

# Crossarm Link Stick - 3,500 lb. (1,587 kg) Working Load Limit

By Chance Lineman Tools & Equipment Catalog # PSC4004372

#### **Features**

- · Quick and easy set up, no sling necessary
- Plastisol-coated steel hook
- Fits standard 3-3/4" x 4-3/4" crossarms with 5" hook
- Galvanized steel swivel eye on conductor end for easy alignment
- Lifting eye on hook fitting for easy positioning by a hot line tool
- · Also available with 3500 lb-rated working load
- Insulated Epoxiglas <sup>™</sup> length: 21.5"
- total length: 41"
- Custom Epoxiglas lengths available